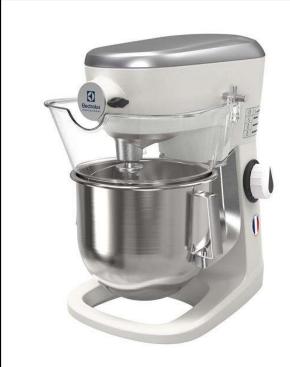

#### **Main Features**

- Small, compact planetary mixer designed to whisk and mix, providing also good kneading results.
- Maximum capacity (flour, with 60% of hydration) 0,75 kg.
- Tools shape and size perfectly adapt to the bowl for uniform mixing of even small quantities.
- Electronic speed variator.
- Removable safety screen activates the raising and lowering of the bowl.
- Delivered with:-Paddle, Semi-spiral Hook, Wire Whisk and Mixing Bowl for 5,5 lt-K type accessory drive hub (accessories are not included)
- Safety device will automatically stop the machine when the bowl is lowered.
- Bowl detection device allows the mixer to switch on only when the bowl and the solid safety screen are properly installed and positioned together.

#### Construction

- Compact design.
- Semi-spiral hook, paddle and wire whisk in stainless steel.
- 304 AISI stainless steel bowl with 2 handles 5,5 lt capacity.
- Universal powerful motor with high start-up torque and overload protection.
- Variable speed from 40 to 240 rpm (planetary movement), to adjust to the selected tool and mixture hardness.
- Variable speed rotation of the tools from 84 rpm to 500 rpm.
- Power: 500 watts.
- Transparent solid safety screen made of Eastman Tritan™ copolyester BPA free, impact resistant and stays clear and durable after several dishwashing cycle. Eastman&Tritan are trademarks for Eastman Chemical Company.
- Water protected planetary system (IP55 electrical controls, IP34 overall machine).
- Delivered with UK plug.