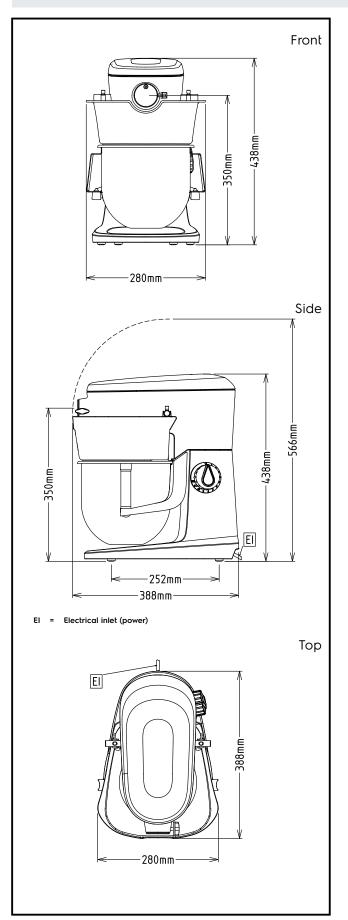

## Planetary Mixers Planetary Mixer, 5 It - Electronic with Hub, White with UK Plug

CE UK

| Electric                                                                                                               |                                             |
|------------------------------------------------------------------------------------------------------------------------|---------------------------------------------|
| Supply voltage:<br>600191 (EMX5BWHG)<br>Total Watts:                                                                   | 200-240 V/1N ph/50/60 Hz<br>0.5 kW          |
| Capacity:                                                                                                              |                                             |
| Performance (up to):<br>Capacity:                                                                                      | 0.75 kg/Cycle<br>5.5 litres                 |
| Key Information:                                                                                                       |                                             |
| External dimensions, Width: External dimensions, Depth: External dimensions, Height: Shipping weight: Net weight (kg): | 280 mm<br>388 mm<br>438 mm<br>15.5 kg<br>11 |